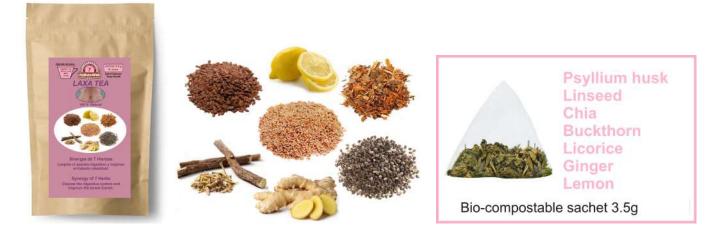

**LAXA TEA** Pouch with 15 compostable soylon sachets of 3.5g. Dose : 1 to 3 per day. A 100% natural, tasty and healthy herbal tea, to **IMPROVE THE DIGESTIVE SYSTEM & BOWEL TRANSIT.** 1 sachet in 200 ml. of hot water.