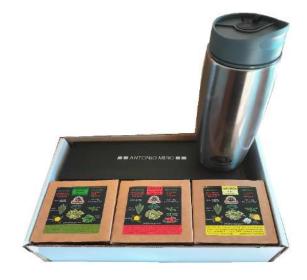

# 4. SLIMMING KIT 30-DAY CURE

### FAT BURNER - DETOX DRAINING - ENERGIZER

Antonio Miró <sup>®</sup> Luxury Thermos: prepare your drink and consume it anytime and anywhere.

**Hot:** put 1 sachet in the thermos and fill up with very hot water, leave to infuse for 10 minutes. **Iced tea:** put 1 sachet in the thermos, add ice cubes and fill with cold water, let steep for 1 hour.

The thermos is 1 dose = 1 sachet of 15g in 500ml of water. 30 doses in sachets of 15g, 10 sachets per box, 3 flavors: 10 mint + 10 forest fruits + 10 piña colada.

To **ELIMINATE FAT without** any effort, support in diets (reduces the feeling of hunger and cravings)