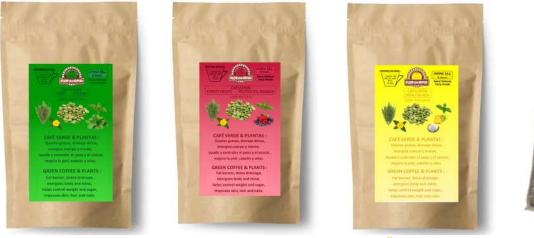

Each variety contains green coffee, damiana, horsetail and stevia,

And for the flavor: mint, forest fruit or piña colada.

Pouch containing 6 compostable soylon sachets of 15g. There are 3 different flavors.

FOREST FRUIT

PIÑA COLADA

SACHET 15g

Infuse 1 sachet in 1/2 L. of hot water for 10 minutes, drink hot or as iced tea.
*Intensive treatment:* 2 sachets/ day *Maintenance treatment*: 1 sachet/day.
1st cup BEFORE breakfast: helps intestinal transit and eliminates cravings. Do not take at night, caffeine wakes up.