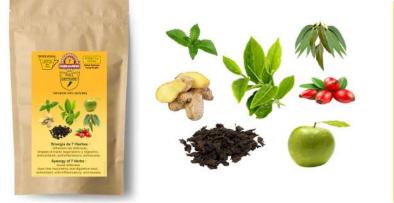

**FULL DEFENSE** Pouch with 12 compostable soylon sachets of 5g. Dose : 1 to 3 per day. Blend of 7 plants to increase the **DEFENSES**, clean the **RESPIRATORY** and **DIGESTIVE TRACT, ANTI-NAUSEA**, **ANTI-INFLAMMATORY, ANTIOXIDANT.** 1 sachet in 200 ml. of hot water.

Green tea Pu Erh tea Eucalyptus Rose hips Ginger Green apple Stevia Soylon sachet 5 g 100% compostable

**MIDLIFE JOY** Pouch with 15 compostable soylon sachets of 3.5g. Dose : 1 to 3 per day. A 100% natural, tasty and healthy herbal tea, to **PROTECT BODY & MIND DURING THE MENOPAUSE.** 1 sachet in 200 ml. of hot water.