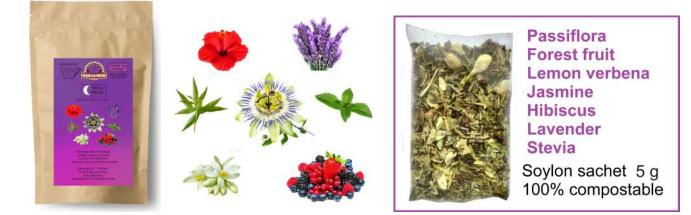

## 2. **7** HERBS TEAS : MAP's without COFFEE.

**TOTAL RELAX** Pouch with 12 compostable soylon sachets of 5g. ; 1 at bedtime in 200 ml. of hot water. Blend of 7 plants to **RELAX BODY AND MIND,** IMPROVE **DIGESTION** and **PREPARE FOR A DEEP** AND **RESTFUL** SLEEP.