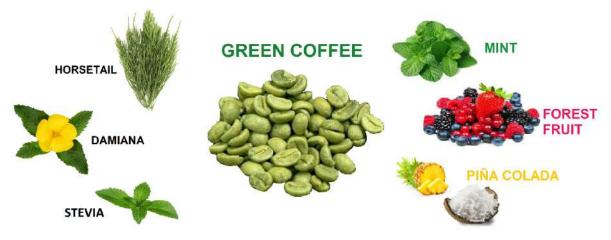

Each variety contains green coffee, damiana, horsetail and stevia,

And for the flavor: mint, forest fruit or piña colada.

Pouch containing 6 compostable soylon sachets of 15g. There are 3 different flavors.

FOREST FRUIT

PIÑA COLADA

SACHET 15g

Infuse 1 sachet in 1/2 L. of hot water for 10 minutes, drink hot or as iced tea.
*Intensive treatment:* 2 sachets/ day *Maintenance treatment*: 1 sachet/day.
1st cup BEFORE breakfast: helps intestinal transit and eliminates cravings. Do not take at night, caffeine wakes up.