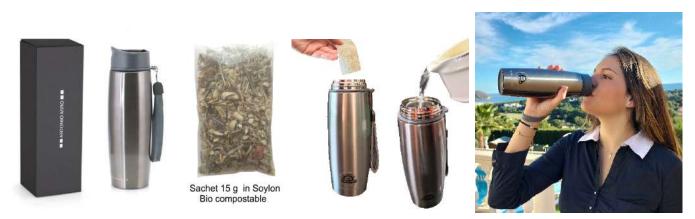

### FAT BURNER - DETOX DRAINING - ENERGIZER

Antonio Miró <sup>®</sup> Luxury Thermos: prepare your drink and consume it anytime and anywhere.

**Hot:** put 1 sachet in the thermos and fill up with very hot water, leave to infuse for 10 minutes. **Iced tea:** put 1 sachet in the thermos, add ice cubes and fill with cold water, let steep for 1 hour.

The thermos is 1 dose = 1 sachet of 15g in 500ml of water. 30 doses in sachets of 15g, 10 sachets per box, 3 flavors: 10 mint + 10 forest fruits + 10 piña colada.

To **ELIMINATE FAT without** any effort, support in diets (reduces the feeling of hunger and cravings)