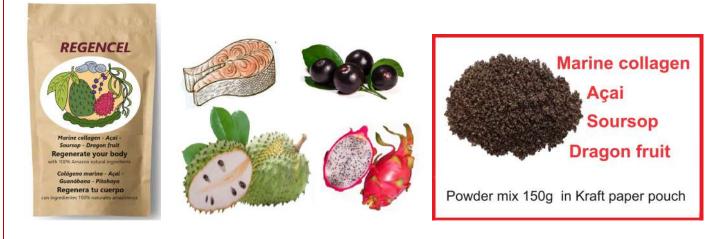

# 3. REGENCEL

A 100% natural compound from the Amazon Forest, very rich in antioxidants and vit.C. It helps our body **recover from wear and tear and protects bones, joints and skin. Anti-aging.** It can be added to water or drinks, soups, salads, muesli, smoothies, etc... Pouch containing 120g. in bulk. Daily dose : 15g.