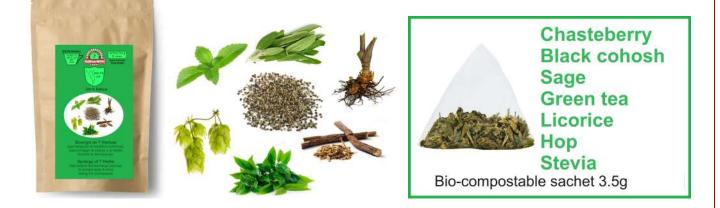

**FULL DEFENSE** Pouch with 12 compostable soylon sachets of 5g. Dose : 1 to 3 per day. Blend of 7 plants to increase the **DEFENSES**, clean the **RESPIRATORY** and **DIGESTIVE TRACT, ANTI-NAUSEA**, **ANTI-INFLAMMATORY, ANTIOXIDANT.** 1 sachet in 200 ml. of hot water.

Green tea Pu Erh tea Eucalyptus Rose hips Ginger Green apple Stevia Soylon sachet 5 g 100% compostable

**MIDLIFE JOY** Pouch with 15 compostable soylon sachets of 3.5g. Dose : 1 to 3 per day. A 100% natural, tasty and healthy herbal tea, to **PROTECT BODY & MIND DURING THE MENOPAUSE.** 1 sachet in 200 ml. of hot water.